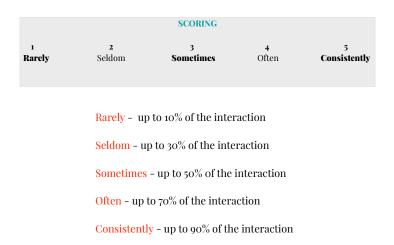

| Parentese/Vocal Appropriateness                                                       |              |
| 8.                                         | Scaffolds Play/Supports Learning                                                      |              |
| Other Observations (Check all that Apply): |                                                                                       |              |
|                                            | Consistency of Style<br>Parent/Caregiver Supportive Presence<br>Constriction, Tension |              |
|                                            |                                                                                       |              |



## DIAPER

INFANT MENTAL HEALTH | JANE CLARKE PHD

## **SCORING**